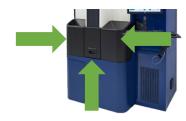

- Identify which door is indicated in the message Left carousel, Right carousel, or Output queue.
- Gently attempt to open the indicated door, as it may appear to be fully closed to a user.
- If the door does not open, locate the button selection again and press it to disengage the lock mechanism.
- Open the door and ensure it is securely closed.
- Once the door is closed properly, the UI message will disappear.

Note: Ensure specific RMB provided guidelines are followed to safely handle and secure doors on your Growth Direct® System.

Open the physical door indicated in the message. Close door securely to resume system operations. Select door as instructed - press to open.