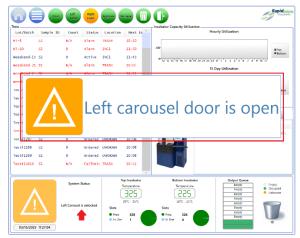

## Carousel Door / Output Queue Door Open

If you observe an error message stating "Left/Right carousel door is open" or "Output queue door is open" displayed prominently in the UI or the bottom left system status message:

- Identify which door is indicated in the message Left carousel, Right carousel, or Output queue.
- Gently attempt to open the indicated door, as it may appear to be fully closed to a user.
- If the door does not open, locate the button selection again and press it to disengage the lock mechanism.
- Open the door and ensure it is securely closed.
- Once the door is closed properly, the UI message will disappear.

Note: Ensure specific RMB provided guidelines are followed to safely handle and secure doors on your Growth Direct® System.

Open the physical door indicated in the message. Close door securely to resume system operations. Select door as instructed - press to open.